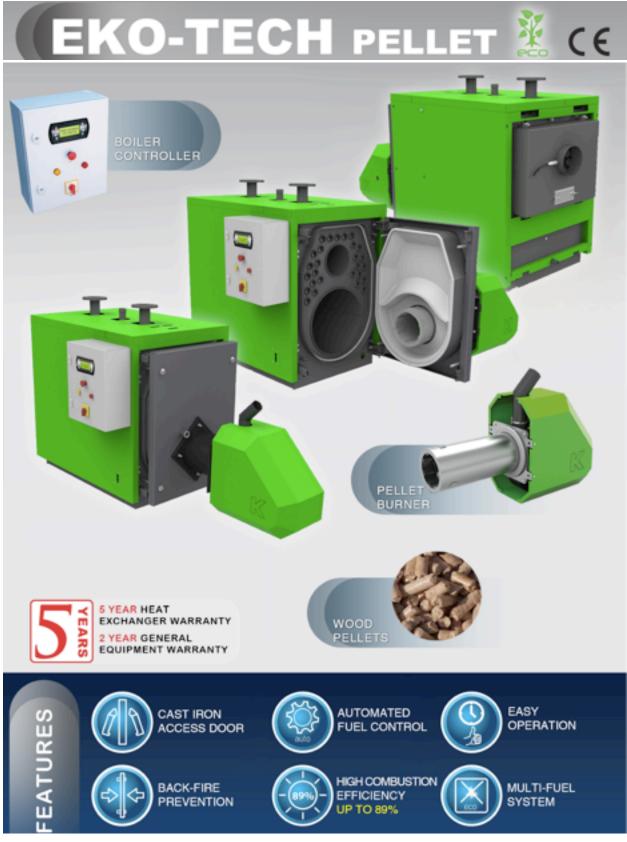

### LARGER UNITS ARE AVAILABLE

CONTROLLER CAPABLE OF CONTROLLING UP

TO TWO PUMPS

AUTOMATED AND

CAPABILITIES

MANUAL OPERATION

CONTROLLER CAPABLE OF ROOM-THERMOSTAT INTEGRATION

AUTOMATED FUEL FEED RATE

### **Additional Features**

> Counter-Flow flue gas configuration - assures optimum heat transfer efficiencies

- > Automatic wood pellets ignition system eliminates operational maintenance
- > Minimum 3" High Temperature insulation reduces boiler heat losses
- > Low electrical energy consumption additional cost savings