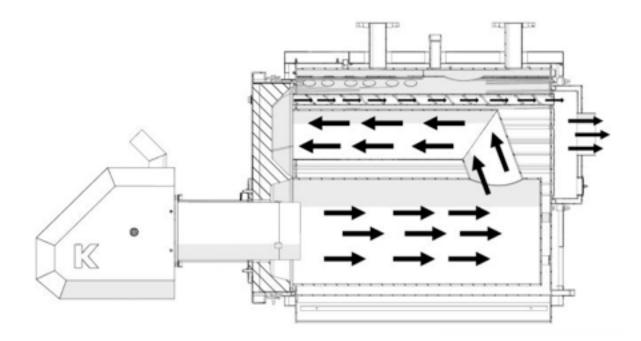

P.O. Box 41 Beavertown, PA 17813 570-765-2020 / rec2@ptd.net

Distributor of SIM / EKO-TECH PELLET BOILERS

- 1. 3-Pass boiler constructed from high quality boiler plate
- 2. Boiler tubes
- 3. Platinium Eko self-cleaning pellet burner with automated ignition
- 4. Control Panel industrial quality with full modulation Fuzzy Logic controller
- 5. Chimney exhaust
- 6. Lambda sensor assures the most efficient wood pellets combustion
- 7. Fly ash cleaning port access