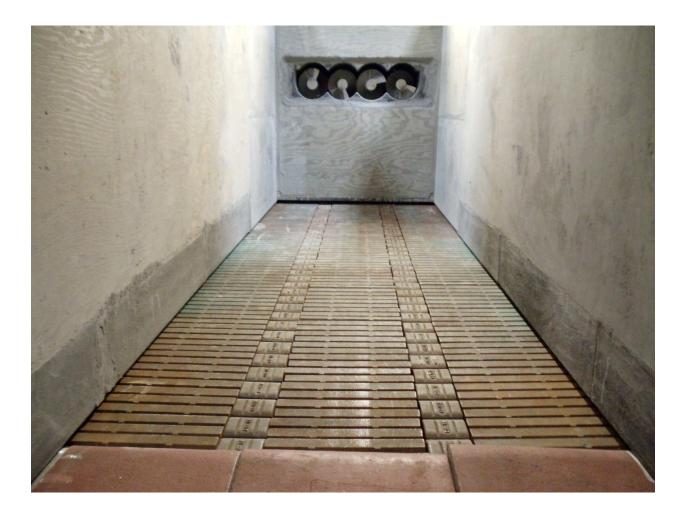

## SIM STOKER MOVING GRATE & MULTI-AUGERS

## LEVEL LAYER OF ASH ACCUMULATION ON MOVING GRATE