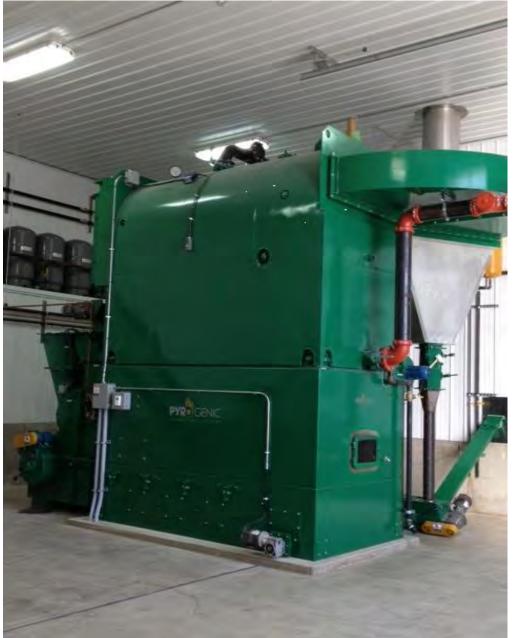

#### SIM MULTI-FUEL, MOVING GRATE, BIOMASS BOILER

CAPABLE OF BURNING: POULTRY LITTER / HORSE MANURE / WOOD CHIPS / GRASSES / CORN FODDER / PELLETS / BEAN STALKS / / WHEAT FLAX / ETC.

### SIM MULTI-FUEL, MOVING GRATE, BIOMASS HOT WATER / STEAM BOILER SYSTEMS