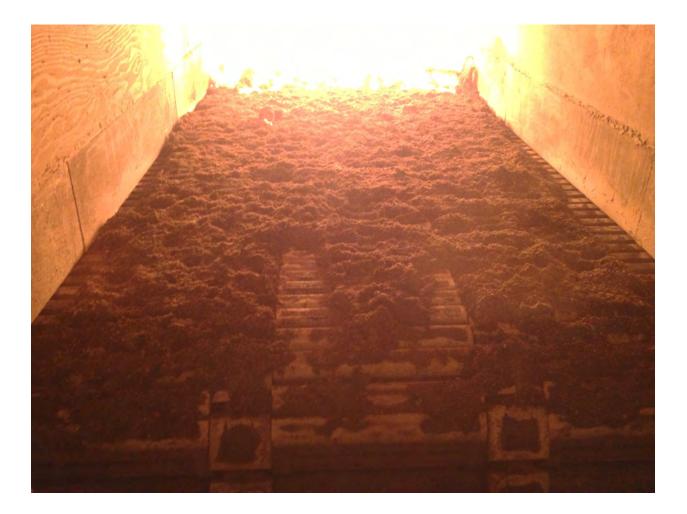

# **SIM STOKER – HIGH FIRE**

## LEVEL LAYER OF ASH ACCUMULATION ON MOVING GRATE