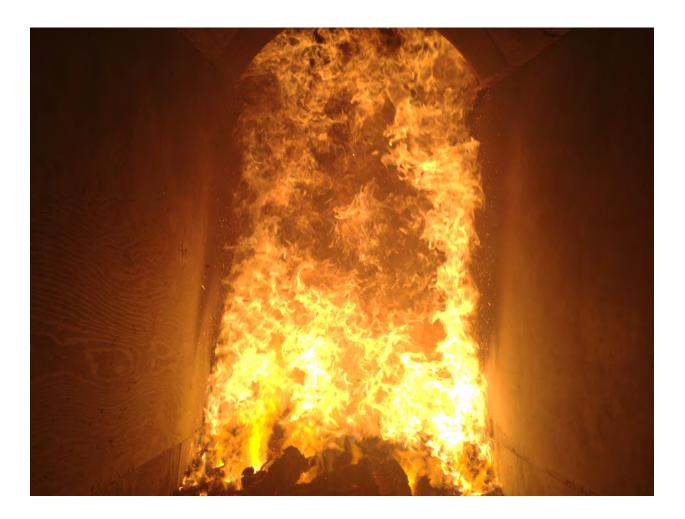

ASS BOILER



CAPABLE OF BURNING: POULTRY LITTER / HORSE MANURE / WOOD CHIPS / GRASSES / CORN FODDER / PELLETS / BEAN STALKS / / WHEAT FLAX / ETC.

#### **RENEWABLE ENERGY CONSULTANTS**

P.O. Box 41 Beavertown, PA 17813 570-765-2020 / <u>rec2@ptd.net</u> http://renewableenergyconsult.us

### SIM MULTI-FUEL, MOVING GRATE, BIOMASS HOT WATER / STEAM BOILER SYSTEMS



#### **REC. LLC**

PAGE #3 OT 11

#### **RENEWABLE ENERGY CONSULTANTS, LLC**

P.O. Box 41 Beavertown, PA 17813 570-765-2020 / <u>rec2@ptd.net</u> <u>http://renewableenergyconsult.us</u>

## SIM STOKER MOVING GRATE & MULTI-AUGERS



### **REC. LLC**

#### **RENEWABLE ENERGY CONSULTANTS, LLC**

P.O. Box 41 Beavertown, PA 17813 570-765-2020 / <u>rec2@ptd.net</u> <u>http://renewableenergyconsult.us</u>

# **SIM STOKER – HIGH FIRE**





### **RENEWABLE ENERGY CONSULTANTS, LLC**

P.O. Box 41 Beavertown, PA 17813 570-765-2020 / <u>rec2@ptd.net</u> http://renewableenergyconsult.us

## LEVEL LAYER OF ASH ACCUMULATION ON MOVING GRATE





## **RENEWABLE ENERGY CONSULTANTS, LLC**

#### P.O. Box 41 Beavertown, PA 17813 570-765-2020 / <u>rec2@ptd.net</u>

#### SIM – MILTI-FUEL, MOVING GRATE, BIOMASS BOILER with AUTOMATIC ASH REMOVAL & WALKING FLOOR FUEL STORAGE & TRANSFER SYSTEM



Of all the solid fuel/biomass storage technologies available we have found the reciprocating floor system to be the most adaptable, simple and low maintenance. The reciprocating or more commonly referred to as a "walking floor" is a fuel storage/handling system that allows bulk biomass fuel to transition from a storage area into the fuel feed circu