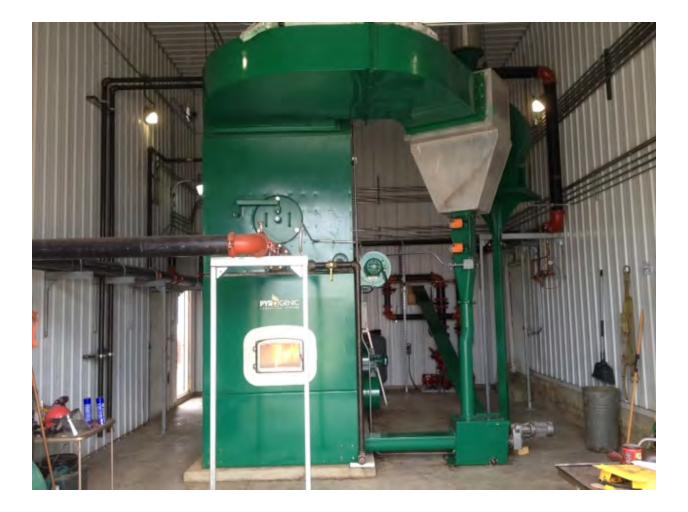

#### SIM MULTI-FUEL, MOVING GRATE, BIOMASS BOILER

CAPABLE OF BURNING: POULTRY LITTER / HORSE MANURE / WOOD CHIPS / GRASSES / CORN FODDER / PELLETS / BEAN STALKS / / WHEAT FLAX / ETC.

### SIM MULTI-FUEL, MOVING GRATE, BIOMASS HOT WATER / STEAM BOILER SYSTEMS