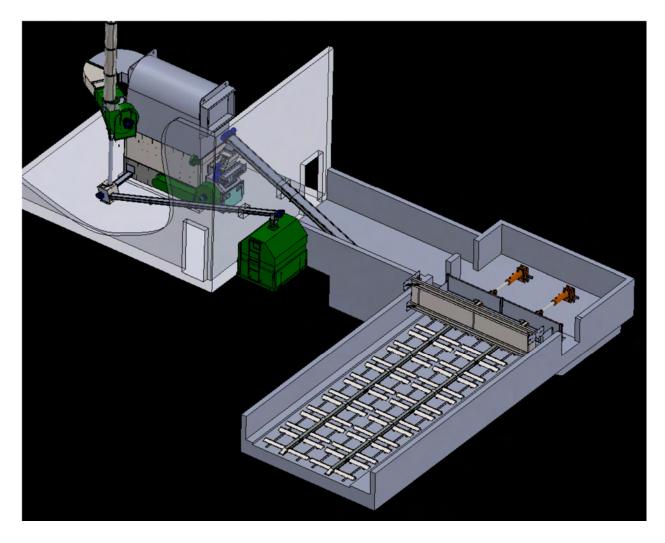

#### SIM – MILTI-FUEL, MOVING GRATE, BIOMASS BOILER with AUTOMATIC ASH REMOVAL & WALKING FLOOR FUEL STORAGE & TRANSFER SYSTEM

Of all the solid fuel/biomass storage technologies available we have found the reciprocating floor system to be the most adaptable, simple and low maintenance. The reciprocating or more commonly referred to as a "walking floor" is a fuel storage/handling system that allows bulk biomass fuel to transition from a storage area into the fuel feed circuit as called for by the power system it is supplying.